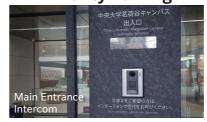

If you need assistance, please call the reception using the intercom. If you wish to use the priority parking space, please contact the Disaster Prevention Center in advance.