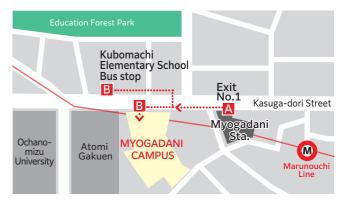

Please use public transportation to get to the campus. The routes below are connected by elevators from the platform to the ticket gates and to the exits at the nearest station.

From Tokyo Metro Marunouchi Line Myogadani Sta. to the Main Entrance

Exit from Exit No.1 and go left on Kasuga-dori Street for about one minute to arrive at the Main Entrance.

Toei Bus from the bus stop at Kubomachi Elementary School

After getting off the bus (for Ikebukuro Sta. East Exit area) at the bus stop at Kubomachi Elementary School, access the Main Entrance right in front of you You can reach the Main Entrance from the bus stop (for Kinshicho Sta.) by following the route marked with a star 🥎 the map on the left.