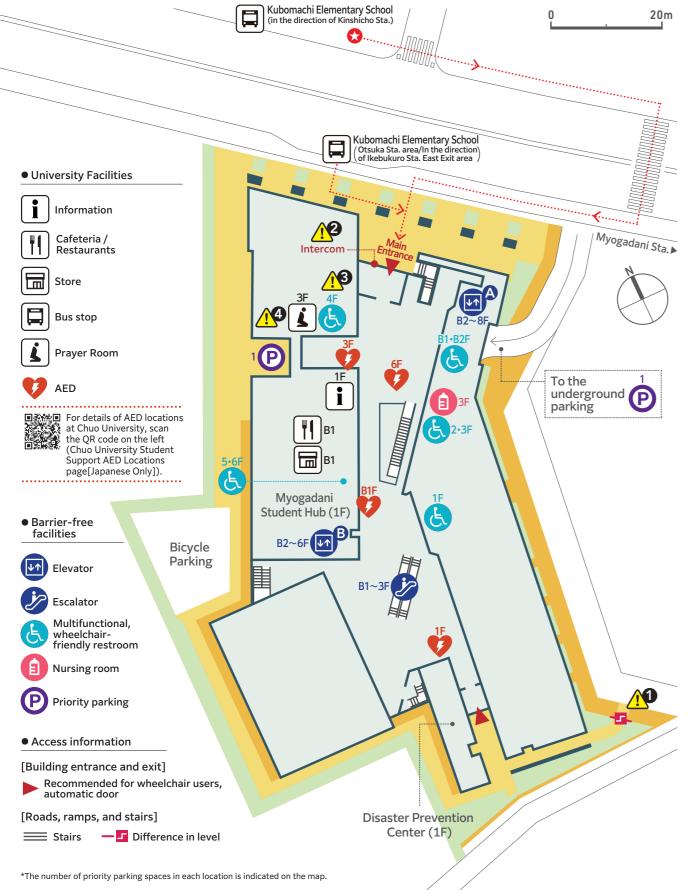

## CHUO UNIVERSITY MYOGADANI CAMPUS BARRIER FREE MAP (Created: January 2024)

The Myogadani campus has two basement floors and eight floors above ground. To access each floor from the first floor, please use the North Elevator (B2 to 8F), Central Elevator (B2 to 6F), or the escalator (B1 to 3F).

If you need assistance, please call the reception using the intercom. If you wish to use the priority parking space, please contact the Disaster Prevention Center in advance.

## 4F Restrooms

The barrier-free restroom on the 4th floor are located inside the library. If you are a visitor, please speak to the library staff about using the facilities

If you wish to use the prayer room, please speak to the Myogadani Office on the 3rd floor.