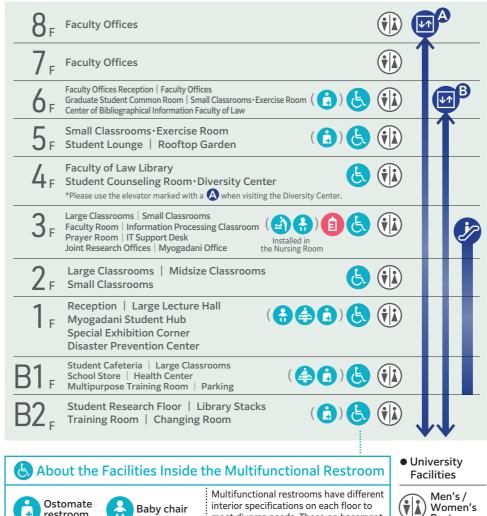

## CHUO UNIVERSITY MYOGADANI CAMPUS BARRIER FREE MAP (Created: January 2024)

The Myogadani campus has two basement floors and eight floors above ground. To access each floor from the first floor, please use the North Elevator (B2 to 8F), Central Elevator (B2 to 6F), or the escalator (B1 to 3F).

## restroom

Ostomate

Diaper-

interior specifications on each floor to meet diverse needs. Those on basement level 1, second, third, and fourth floors are narrower, so if you have difficulty in turning or moving, please use a restroom on a different floor.

## 4F Restrooms

The barrier-free restroom on the 4th floor are located inside the library. If you are a visitor, please speak to the library staff about using the facilities

If you wish to use the prayer room, please speak to the Myogadani Office on the 3rd floor.